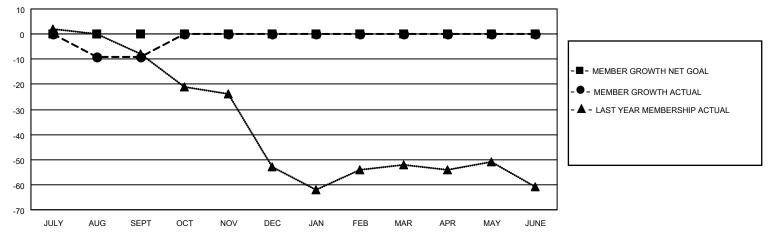

## GOALS AND ACTUAL MEMBERS CUMULATIVE

| DROPPED CLUBS: 1 |    | 7 CLUBS OF 40 ADDED 1 OR<br>MORE NEW MEMBERS | GENDER DISTRIBUTION                |              |  |
|------------------|----|----------------------------------------------|------------------------------------|--------------|--|
|                  |    | MORE NEW MEMBERS                             | MALE                               | 738 (79.61%) |  |
|                  |    |                                              | FEMALE                             | 189 (20.39%) |  |
| DROPPED MEMBERS  |    |                                              | NON BINARY                         | 0 (0.00%)    |  |
|                  |    |                                              | PREFER NOT TO ANSWER               | 0 (0.00%)    |  |
| DECEASED         | 2  |                                              |                                    |              |  |
| CLUB CANCELLED   | 10 | CLICK HERE FOR CUMULATIVE                    | TOTAL FAMILY UNIT MEMBERS          | ; 105        |  |
| OTHER            | 9  | MEMBERSHIP DATA                              |                                    |              |  |
| TOTAL 21         |    |                                              | FAMILY MEMBERS PAYING HALF DUES 53 |              |  |
|                  |    |                                              |                                    |              |  |